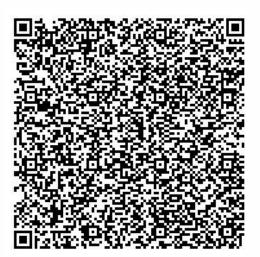

## How to download DayMap Connect Mobile App

Using your mobile device's camera scan the QR code and follow the link to open the DayMap Mobile app on your Android or iOS device.

On a mobile device already? Follow the link below to open the DayMap Mobile app on your Android or iOS device.

## Download the DayMap Connect app here!

Haven't registered for DayMap Connect? Here is the <u>How-to register guide</u>.